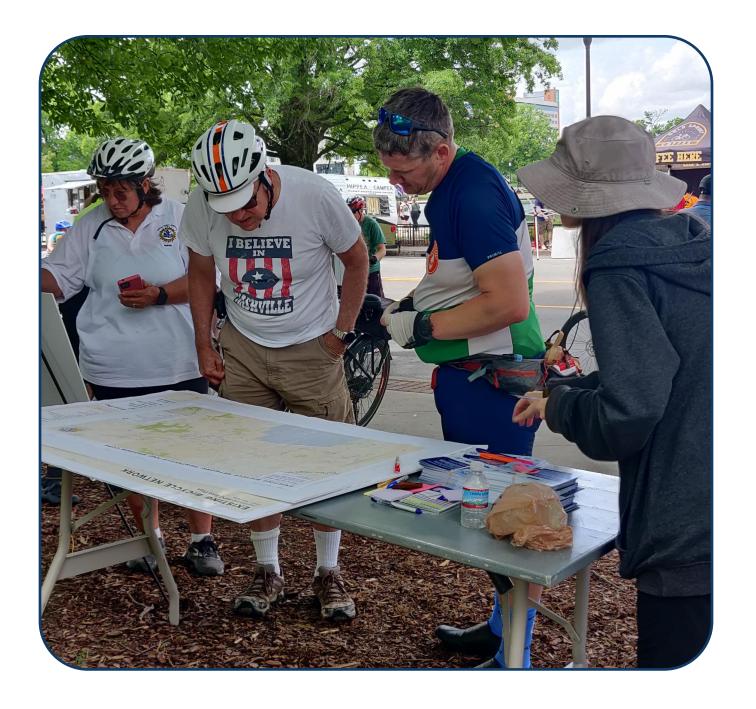

## **Project Introduction**

The Huntsville Metropolitan Planning Organization (MPO) is developing this plan with a goal of improving the bicycle transportation network throughout the areas of Huntsville, Madison, Madison County, Owens Cross Roads, and Triana. This plan will incorporate the themes and goals developed in previous community plans while expanding on them based on community engagement and best practices to improve connectivity and safety for all bicyclists.