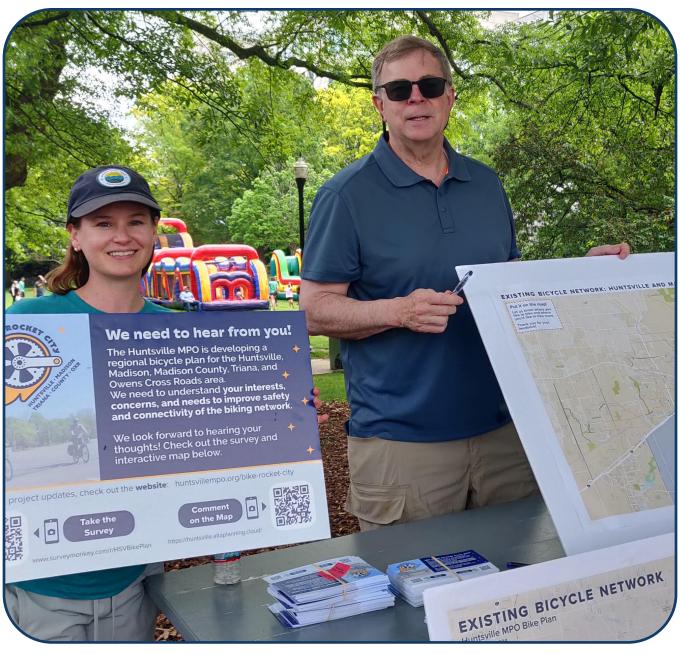

## **Project Introduction**

The Huntsville Metropolitan Planning Organization (MPO) is developing this plan with a goal of improving the bicycle transportation network throughout the areas of Huntsville, Madison, Madison County, Owens Cross Roads, and Triana. This plan will incorporate the themes and goals developed in previous community plans while expanding on them based on community engagement and best practices to improve connectivity and safety for all bicyclists.

#### **APRIL - JUNE**

- **→** Final Plan
- Technical Advisory Committee Meeting #4 (Final Plan Review)
- Community Stakeholder Committee Meeting #3 (Final Plan Review)

To learn more about the project, visit: huntsvillempo.org/bike-rocket-city