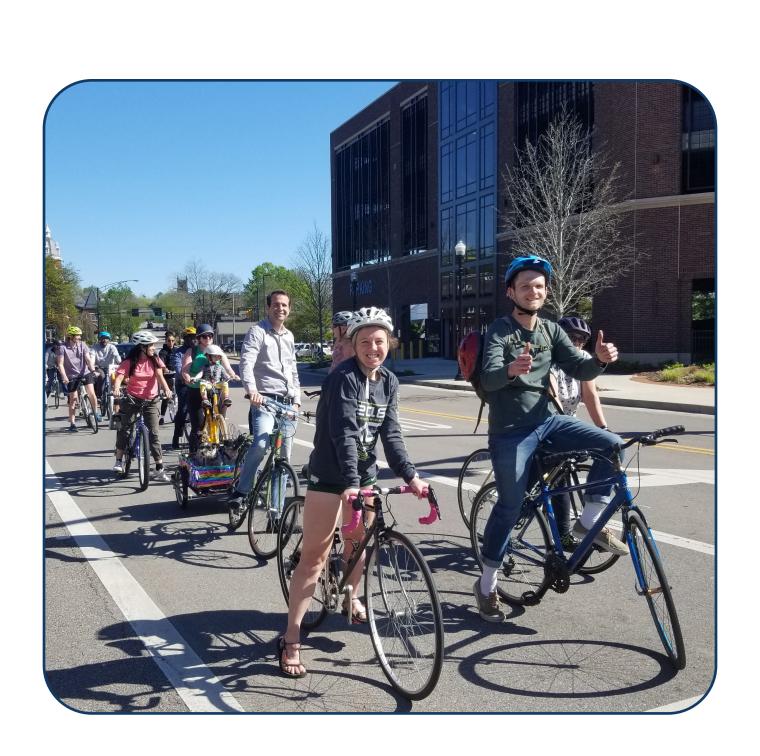

## **Project Introduction**

The Huntsville Metropolitan Planning Organization (MPO) is developing this plan with a goal of improving the bicycle transportation network throughout the areas of Huntsville, Madison, Madison County, Owens Cross Roads, and Triana. This plan will incorporate the themes and goals developed in previous community plans while expanding on them based on community engagement and best practices to improve connectivity and safety for all bicyclists.