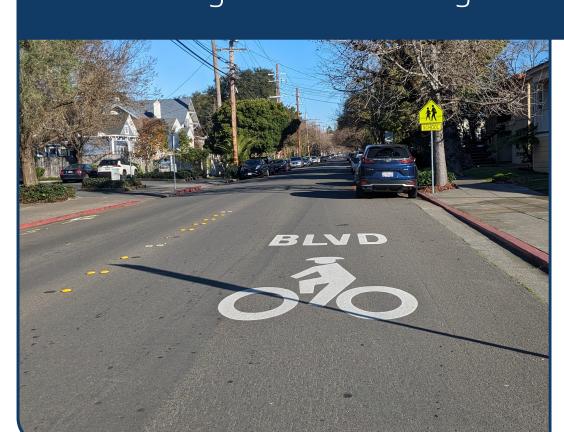

#### **Bike Boulevard**

Bike boulevards (sharrows) are recommended on low-speed (< 25 MPH), low-volume (< 3,000 average annual daily traffic) streets that may not have enough right-of-way, demand, or pavement width for a separated facility. Traffic calming and raised crossings are recommended along bike boulevards.