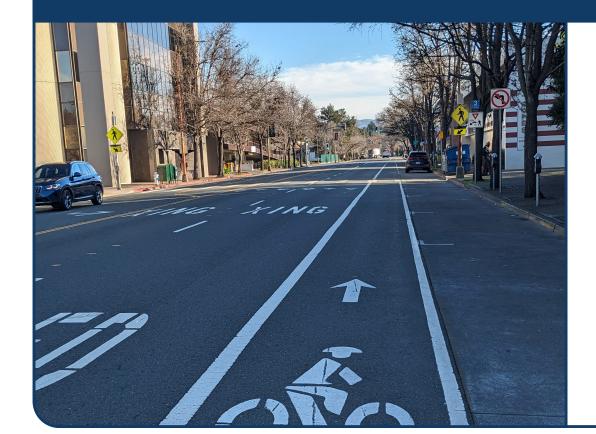

#### **Standard Bike Lanes**

Bike lanes provide a designated lane for bicyclists. They are typically 5 to 6 feet wide and include white striping, bike symbol markings, and signage. Green paint can be used at intersections or other potential conflict zones. Striped buffers are recommended in most situations.