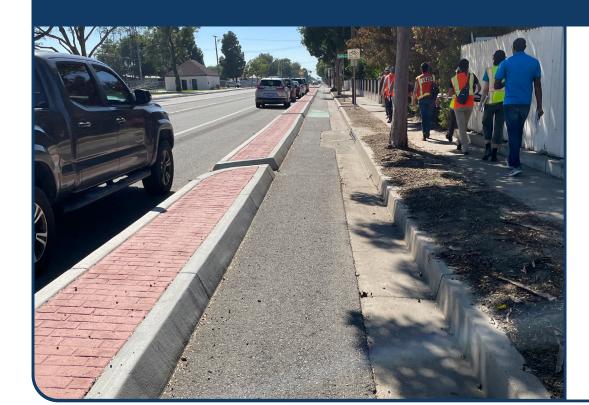

#### Separated Bike Lanes

A separated bike lane is an exclusive facility for bicyclists that is located within or directly adjacent to the roadway and that is physically separated from motor vehicle traffic with a vertical element.