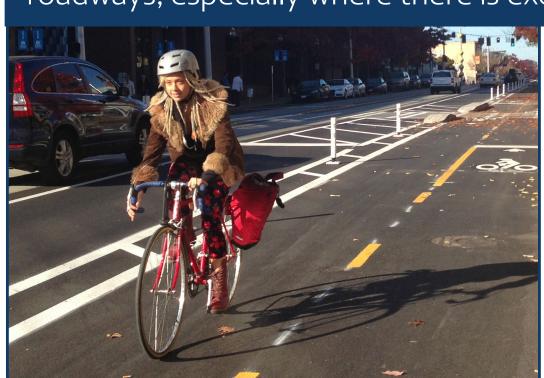

#### Two-Way Cycletrack

Two-way cycletracks are applicable in areas of high demand where it may not be desirable to have a shared facility for bicyclists, pedestrians, and runners. Cycletracks can be constructed by reallocating space on roadways, especially where there is excess capacity.