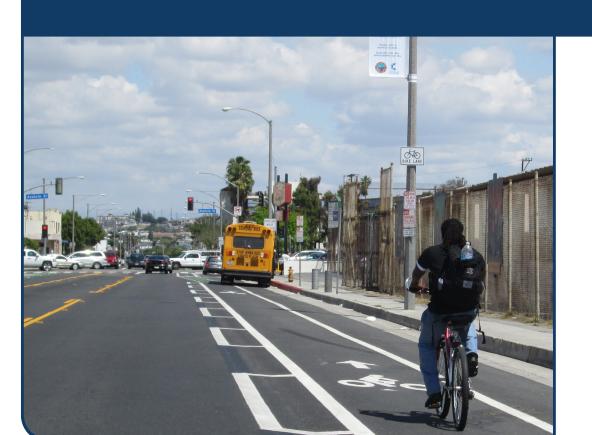

#### **Buffered Bike Lanes**

Buffered bike lanes are similar to standard bike lanes, but they include additional striping that creates a buffer (18 to 36 inches) between motorists and bicyclists.

PLACE YOUR STICKER HERE